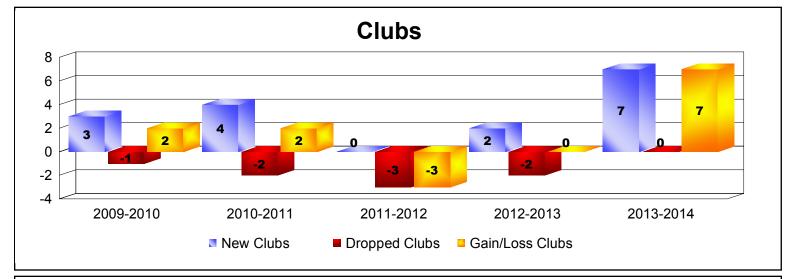

District 404 B1 As of June 2014 Cumulative

| Year      | New<br>Clubs | Dropped<br>Clubs | Gain/<br>Loss<br>Clubs | New<br>Members | Charter<br>Members | Reinstate<br>Members | Transfer<br>Members | Total<br>Member<br>Added | Total<br>Members<br>Dropped | Gain/<br>Loss<br>Members |
|-----------|--------------|------------------|------------------------|----------------|--------------------|----------------------|---------------------|--------------------------|-----------------------------|--------------------------|
| 2009-2010 | 3            | -1               | 2                      | 214            | 60                 | 43                   | 1                   | 318                      | -247                        | 71                       |
| 2010-2011 | 4            | -2               | 2                      | 121            | 82                 | 188                  | 1                   | 392                      | -361                        | 31                       |
| 2011-2012 | 0            | -3               | -3                     | 101            | 0                  | 12                   | 0                   | 113                      | -150                        | -37                      |
| 2012-2013 | 2            | -2               | 0                      | 212            | 40                 | 60                   | 2                   | 314                      | -253                        | 61                       |
| 2013-2014 | 7            | 0                | 7                      | 449            | 218                | 41                   | 10                  | 718                      | -302                        | 416                      |
| Average   | 3            | -2               | 2                      | 219            | 80                 | 69                   | 3                   | 371                      | -263                        | 108                      |