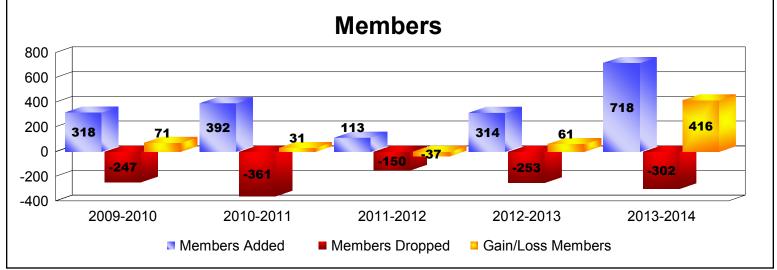

District 404 B1 As of June 2014 Cumulative

| Year      | New<br>Clubs | Dropped<br>Clubs | Gain/<br>Loss<br>Clubs | New<br>Members | Charter<br>Members | Reinstate<br>Members | Transfer<br>Members | Total<br>Member<br>Added | Total<br>Members<br>Dropped | Gain/<br>Loss<br>Members |
|-----------|--------------|------------------|------------------------|----------------|--------------------|----------------------|---------------------|--------------------------|-----------------------------|--------------------------|
| 2009-2010 | 3            | -1               | 2                      | 214            | 60                 | 43                   | 1                   | 318                      | -247                        | 71                       |
| 2010-2011 | 4            | -2               | 2                      | 121            | 82                 | 188                  | 1                   | 392                      | -361                        | 31                       |
| 2011-2012 | 0            | -3               | -3                     | 101            | 0                  | 12                   | 0                   | 113                      | -150                        | -37                      |
| 2012-2013 | 2            | -2               | 0                      | 212            | 40                 | 60                   | 2                   | 314                      | -253                        | 61                       |
| 2013-2014 | 7            | 0                | 7                      | 449            | 218                | 41                   | 10                  | 718                      | -302                        | 416                      |
| Average   | 3            | -2               | 2                      | 219            | 80                 | 69                   | 3                   | 371                      | -263                        | 108                      |